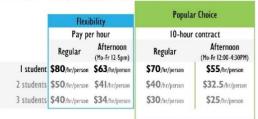

### PRIVATE TUTORING

- All cancellations require | business day notice. 3 carestatons/modifications maximum per contract.
   Private courses are only offered on weekdays (Monday through Friday)
   On your premises, an additional fee of \$15 per class applies. Alternoon rate does not apply.
   A minimum of 10 hours must be taken to qualify for the above rates.
   For less than 10 hours, please add \$10 per hour to the above listed rates.